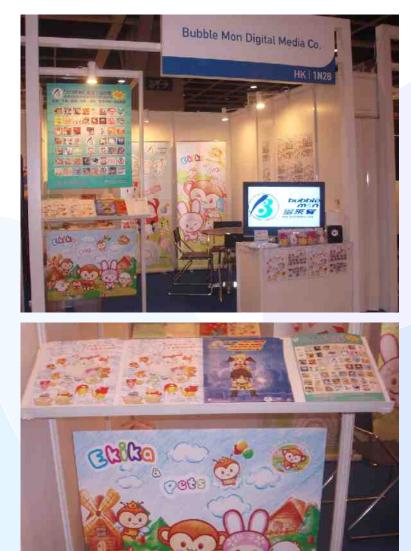

Licensed by bubblemon.com

## Ekika Art & Families The lovely monkey and his friends

- Ekika was created by Ekika Art Co. (EAC)
- Master Agent: Bubble Mon Licensing
- Has been created by 7 years
- Products:
  - Stationery
     Paper Products
     Plastic Products
     Car accessories
     2D in mobile content

#### Main characters:

Ekika
Yoko Sky (Bees Family)
Pinkie Family (Rabbit Family)
Sweet Mura (Squirrel Family)
Chicken Babu (Chicken Family)