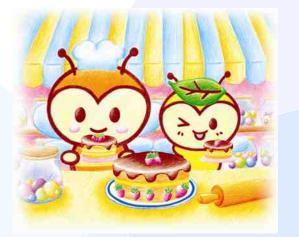

#### http://bubblemon.com/index.php

- Other characters:
   Yoko Sky (Bees Family)
  - A Cute bee
- Characteristics:
  - Hardworking, patient and tough
  - Favourite food: all sweeties
  - Favorite activity: making cake
  - Scared thing: doing something wrong