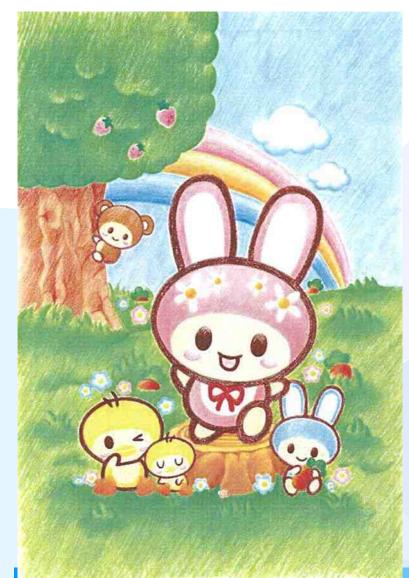

## Other characters:

- Pinkie Family (Rabbit Family)
- A delightful rabbit

- Optimistic and easily get touching
- Favourite food: Sushi
- Favourite activity: dressing up
- Scared thing: having not enough sleep