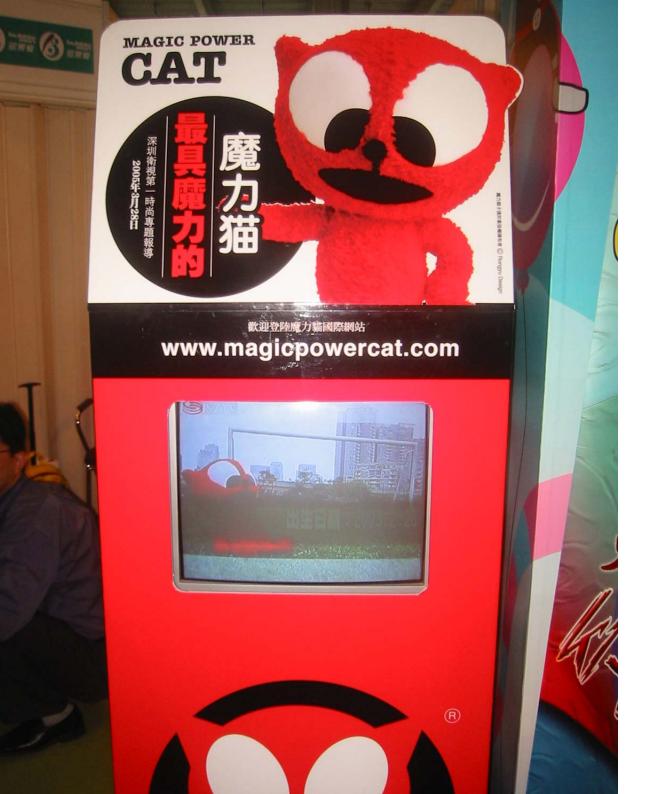

# **Magic Profile**

Name: Magic Power Cat

Birthday: 28 February 2003

Sex: Unknown

Character: Outgoing, Optimistic

What I like most: Help those in need, Daydreaming

What I hate most: Being deceived (but always get deceived)