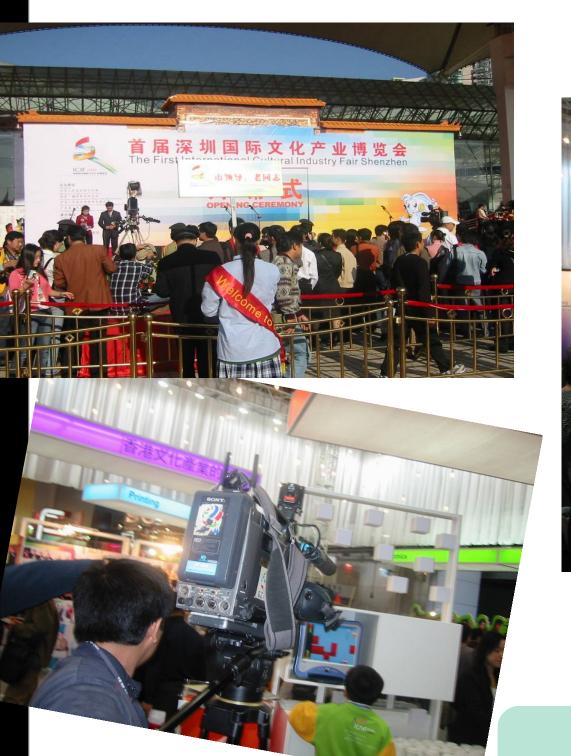

## **Publicity**

### On ATV

## Magic Power Cat was shown on ATV 31 October 2004 & 7 November 2004