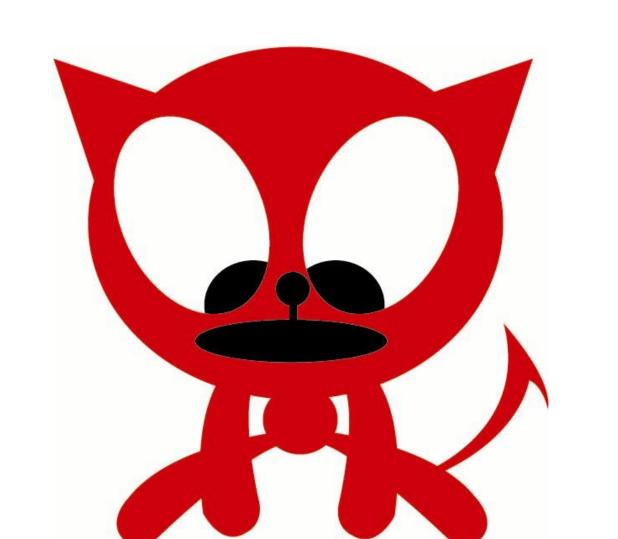

# **Magic Profile**

Name: Magic Power Cat

Birthday: 28 February 2003

Sex: Unknown

Character: Outgoing, Optimistic

What I like most: Help those in need, Daydreaming

What I hate most: Being deceived (but always get deceived)

What I afraid most: Darkness

My Favourite Food: Battery

My Best Friend: Kukumalu (adopted piglet pet)

Lucky Number: 2

# Magic Ignited

- Looking silly with stunned face & large he
- Actually is a representation of tardiness w is being cautious and self-protective like adults
- Restlessly helps anyone who is in need & strives to build a 'utopia' with high level of liberty & peace