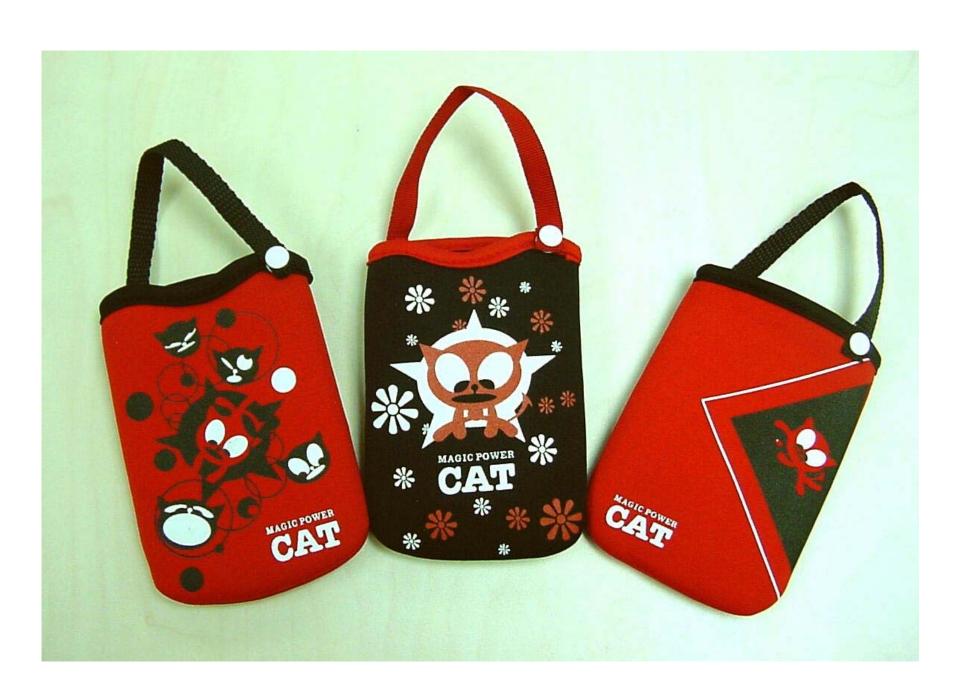

, 7300, 7300, 7300, 7300, 7300, 7300, 7300, 7300, 7300, 7300, 7300, 7300, 7300, 7300, 7300, 7300, 7300, 7300, 7300, 7300, 7300, 7300, 7300, 7300, 7300, 7300, 7300, 7300, 7300, 7300, 7300, 7300, 7300, 7300, 7300, 7300, 7300, 7300, 7300, 7300, 7300, 7300, 7300, 7300, 7300, 7300, 7300, 7300, 7300, 7300, 7300, 7300, 7300, 7300, 7300, 7300, 7300, 7300, 7300, 7300, 7300, 7300, 7300, 7300, 7300, 7300, 7300, 7300, 7300, 7300, 7300, 7300, 7300, 7300, 7300, 7300, 7300, 7300, 7300,  |

件表玩夠。。。。。?我还件有個《萬聖一語大挑戰~手機編》 留低你鬼馬旣訊息就有機會贏取NAMCO 送出旣豪華禮品啦~ 咁你件唔快付打呢個電話—》 6103 6467 每次收费10元









- International Digital



# Style Hong Kong, Shanghai















#### 百代守小川义惟成囹【口个归】



イログハクロフマル



### Licensed Product



































Notebooks





#### Photo Album

### **Patent Products**



### **Household Products**



### **Hot News**

- Magic Power Cat Specialty Stores
- Merchandises on sale in Design Galle
- Stationery Products to be launched in the market
- Towel, bathroom goods, bags & accessories to be launched soon!

# **Magic Profile**

Name: Magic Power Cat

Birthday: 28 February 2003

Sex: Unknown

Character: Outgoing, Optimistic

What I like most: Help those in need, Daydreaming

What I hate most: Being deceived (but always get deceived)

What I afraid most: Darkness

My Favourite Food: Battery

My Best Friend: Kukumalu (adopted piglet pet)

Lucky Number: 2





# Magic Ignited



- Looking silly with stunned face & large he
- Actually is a representation of tardiness w is being cautious and self-protective like adults
- Restlessly helps anyone who is in need &