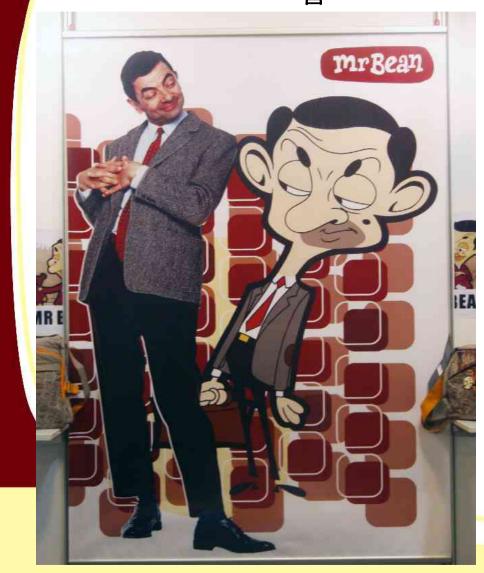

**另萊寶**正式授權

Mr. Bean made his television debut in 1990 in a live action series comprising of 14 and half hour programs which, since inception, have been sold to 245 TV territories across the globe. Bean – The Ultimate Disaster Movie followed in 1997 and 2002, Rowan Atkinson himself worked with animators to transform the live-action character into animated format, which along with the live-action series are currently distributed in over 60 key territories worldwide by Fremantle International Distribution.